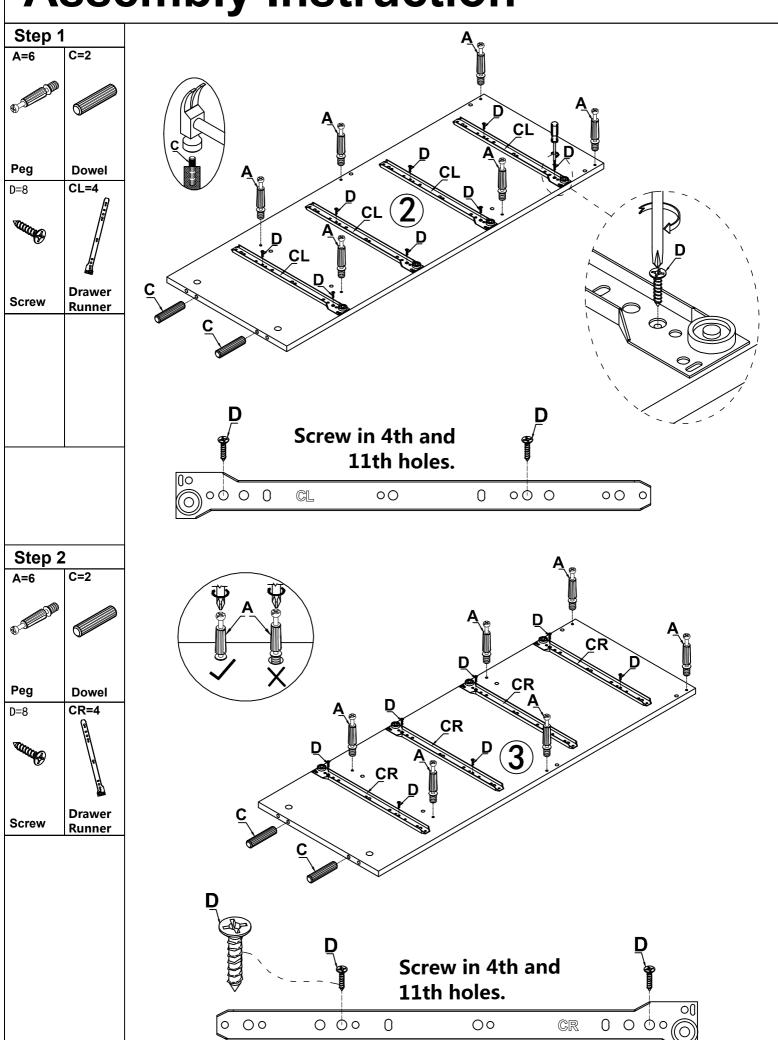

## **Assembly Instruction**

## **Assembly Instruction** Step 3 A=16 C=4 Peg Dowel Step 4 CL=1 Drawer **Dowel** Runner D=2 William . Screw Screw in 3th and 10th holes. 000 CL 00 0 00

## **Assembly Instruction** Step 5 A=28 C=24 Peg Dowel Step 6 CR=1 B=2 D Drawer Lock Runner D=2 William . 6 6 Screw Screw in 4th and 11th holes. 0000 0 00 0 00 00 CR 0 8