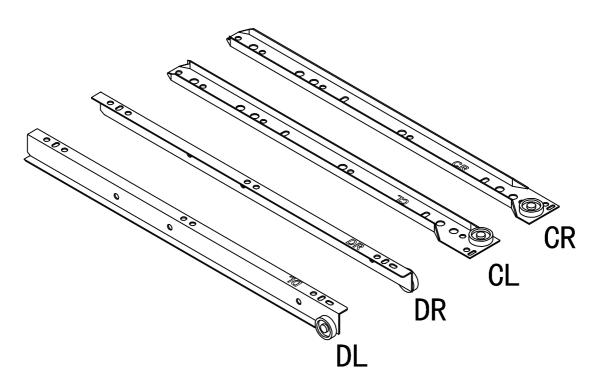

#### **Drawer Runner Instruction**

IMPORTANT - Please Read It Carefully.

NOTE:1 PAIR DRAWER RUNNER INCLUDES 4 PIECES.

## Fittings (not to scale)

| NO. | DESCRIPTION                    | QTY  |                                                                                                                                                                                                                                                                                                                                                                                                                                                                                                                                                                                                                                                                                                                                                                                                                                                                                                                                                                                                                                                                                                                                                                                                                                                                                                                                                                                                                                                                                                                                                                                                                                                                                                                                                                                                                                                                                                                                                                                                                                                                                                                                |
|-----|--------------------------------|------|--------------------------------------------------------------------------------------------------------------------------------------------------------------------------------------------------------------------------------------------------------------------------------------------------------------------------------------------------------------------------------------------------------------------------------------------------------------------------------------------------------------------------------------------------------------------------------------------------------------------------------------------------------------------------------------------------------------------------------------------------------------------------------------------------------------------------------------------------------------------------------------------------------------------------------------------------------------------------------------------------------------------------------------------------------------------------------------------------------------------------------------------------------------------------------------------------------------------------------------------------------------------------------------------------------------------------------------------------------------------------------------------------------------------------------------------------------------------------------------------------------------------------------------------------------------------------------------------------------------------------------------------------------------------------------------------------------------------------------------------------------------------------------------------------------------------------------------------------------------------------------------------------------------------------------------------------------------------------------------------------------------------------------------------------------------------------------------------------------------------------------|
| CR  | Outer Drawer<br>Runner - Right | 5PCS | e oo oo oo er dooo                                                                                                                                                                                                                                                                                                                                                                                                                                                                                                                                                                                                                                                                                                                                                                                                                                                                                                                                                                                                                                                                                                                                                                                                                                                                                                                                                                                                                                                                                                                                                                                                                                                                                                                                                                                                                                                                                                                                                                                                                                                                                                             |
| CL  | Outer Drawer<br>Runner - Left  | 5PCS |                                                                                                                                                                                                                                                                                                                                                                                                                                                                                                                                                                                                                                                                                                                                                                                                                                                                                                                                                                                                                                                                                                                                                                                                                                                                                                                                                                                                                                                                                                                                                                                                                                                                                                                                                                                                                                                                                                                                                                                                                                                                                                                                |
| DR  | Inner Drawer<br>Runner - Right | 5PCS | THE THE STREET S |
| DL  | Inner Drawer<br>Runner - Left  | 5PCS |                                                                                                                                                                                                                                                                                                                                                                                                                                                                                                                                                                                                                                                                                                                                                                                                                                                                                                                                                                                                                                                                                                                                                                                                                                                                                                                                                                                                                                                                                                                                                                                                                                                                                                                                                                                                                                                                                                                                                                                                                                                                                                                                |