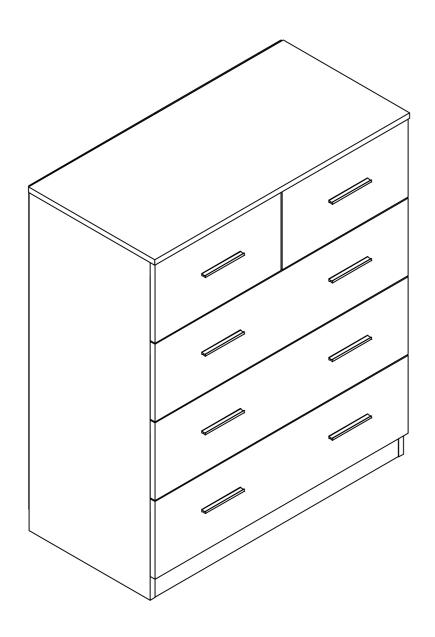

## 3+2 DRAWER CHEST

Assembly Instructions - Thank you for your purchase. Please follow the instructions below for correct assembly.