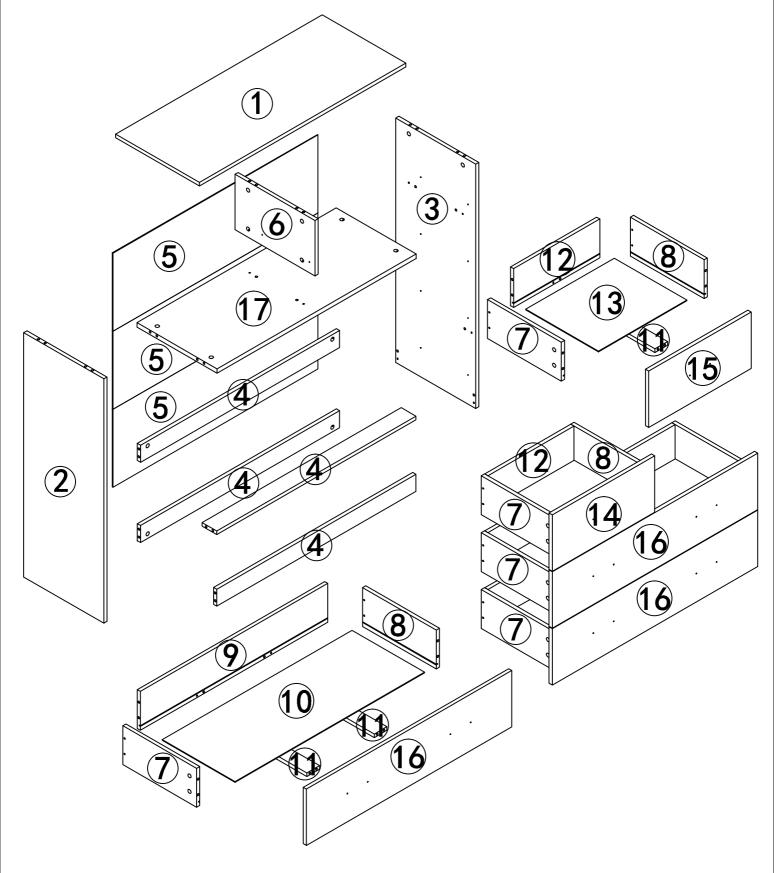

## **Components and Tools**

**IMPORTANT - Please Check If You Have All The Components and Tools.** 

Note: The quantities below are the correct amount to complete the assembly. In some cases more pieces may be supplied than are required.

| A=56        | B=56             | C=36             | D=40                    | E=20           | F=10         |
|-------------|------------------|------------------|-------------------------|----------------|--------------|
|             |                  |                  |                         | AMMINIMINE.    |              |
| Peg M6*34mm | Lock<br>M15*12mm | Dowel M6*30mm    | Screw<br>M3.5*14mm      | Screw<br>M4*38 | Plastic Feet |
| G=20        | H=16             | I=8              | CR CL DR DL=5           | P=1            |              |
| Pin         | Screw<br>M4*18   | Handles<br>L96mm | Drawer Pull Runner(14") |                | Wall bracket |
|             |                  |                  |                         |                |              |

| 10F2 | 1,4x4,5x3,9x3,12x2,14,15,16x3,               |  |  |
|------|----------------------------------------------|--|--|
| 20F2 | 2,3,6,7X5,8X5,10X3,11X3,13X2,17, FITTING KIT |  |  |