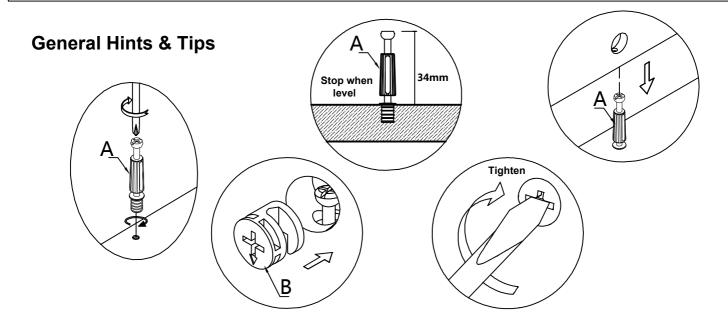

#### **IMPORTANT - Please Read This Instruction Carefully Before Assembly.**

- Check you have all the components and tools listed on page 3.
- Remove all settings from the plastic bags and separate them into their groups.
- Keep children and animals away from the work area, small parts could choke if swallowed.
- Make sure you have enough space to layout the parts before assembly.

- Do not stand or put weight on the product, this could cause damage.
- Assemble the item as close to it's intended position(in the same room) as possible.
- Assemble on a soft level surface to avoid damaging the unit.
- Parts of the assembly will be easier with 2 people.

- Do not use power drill/drivers for assembly, or the unit may be damaged.
- Dispose of all packaging carefully and responsibly.