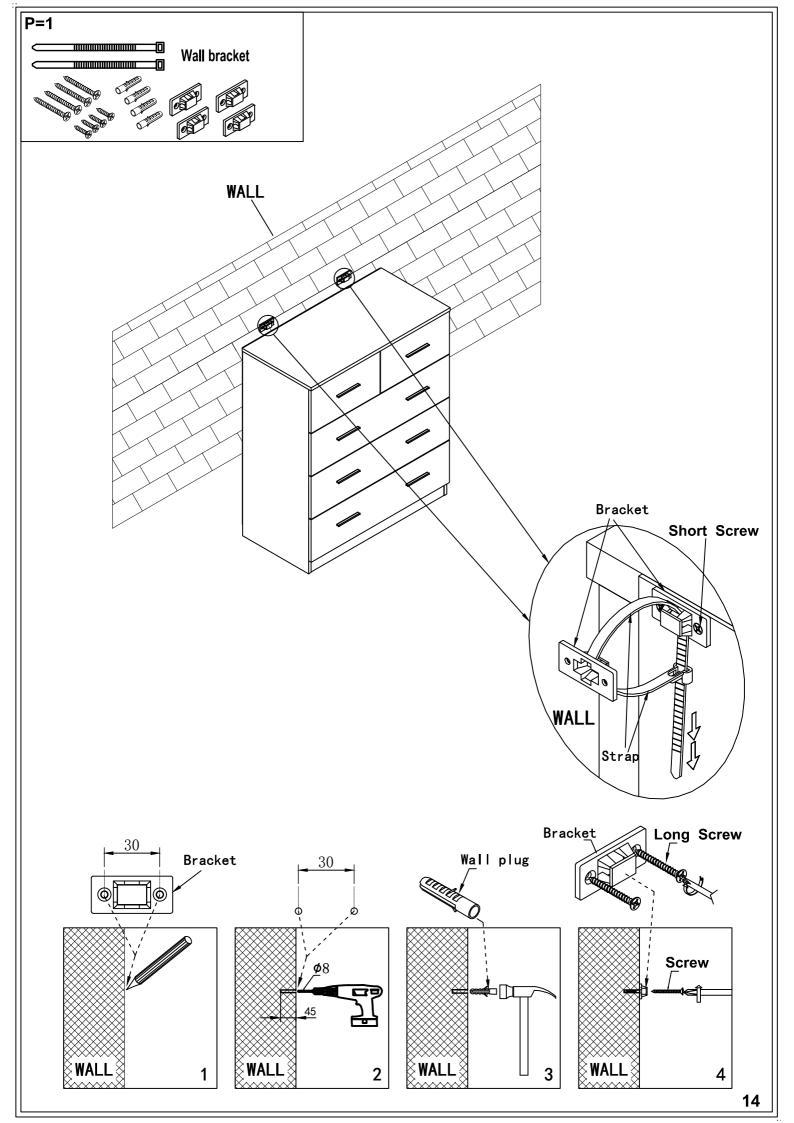

| A=56        | B=56             | C=36             | D=40                    | E=20           | F=10         |
|-------------|------------------|------------------|-------------------------|----------------|--------------|
|             |                  |                  |                         | AMMINIMINE.    |              |
| Peg M6*34mm | Lock<br>M15*12mm | Dowel M6*30mm    | Screw<br>M3.5*14mm      | Screw<br>M4*38 | Plastic Feet |
| G=20        | H=16             | I=8              | CR CL DR DL=5           | P=1            |              |
| Pin         | Screw<br>M4*18   | Handles<br>L96mm | Drawer Pull Runner(14") |                | Wall bracket |
|             |                  |                  |                         |                |              |