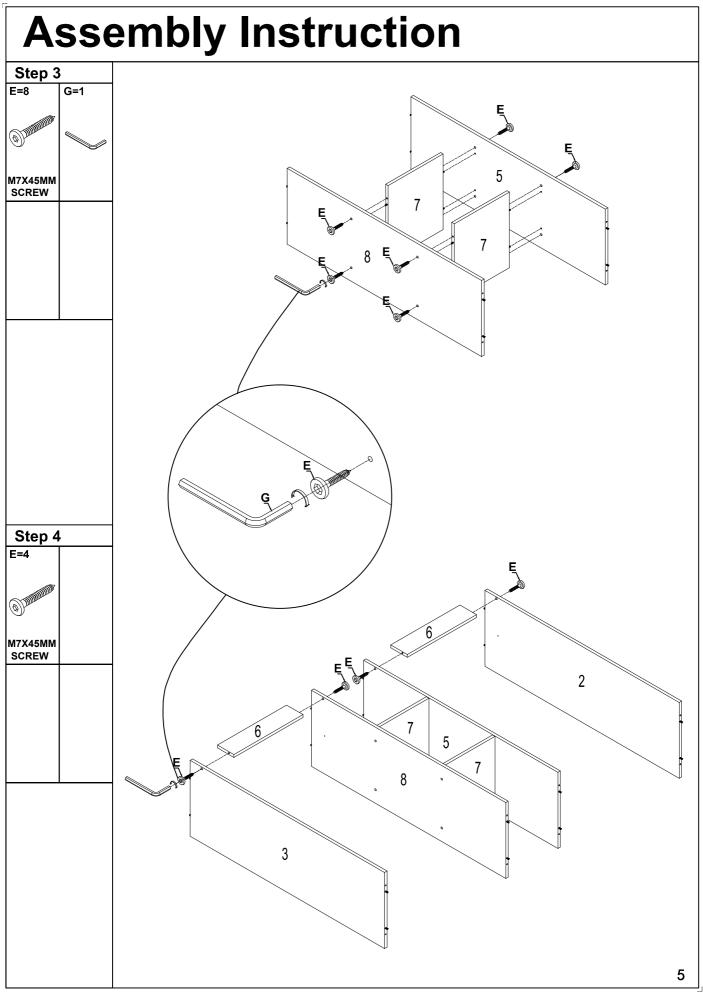

10F2 2,3,5,8.

20F2 1,4,6 X2,7 X2,FITTING KIT.

Open Concept www.spacegeneral.co.nz

Open Concept

Open Concept www.spacegeneral.co.nz

Open Concept www.spacegeneral.co.nz