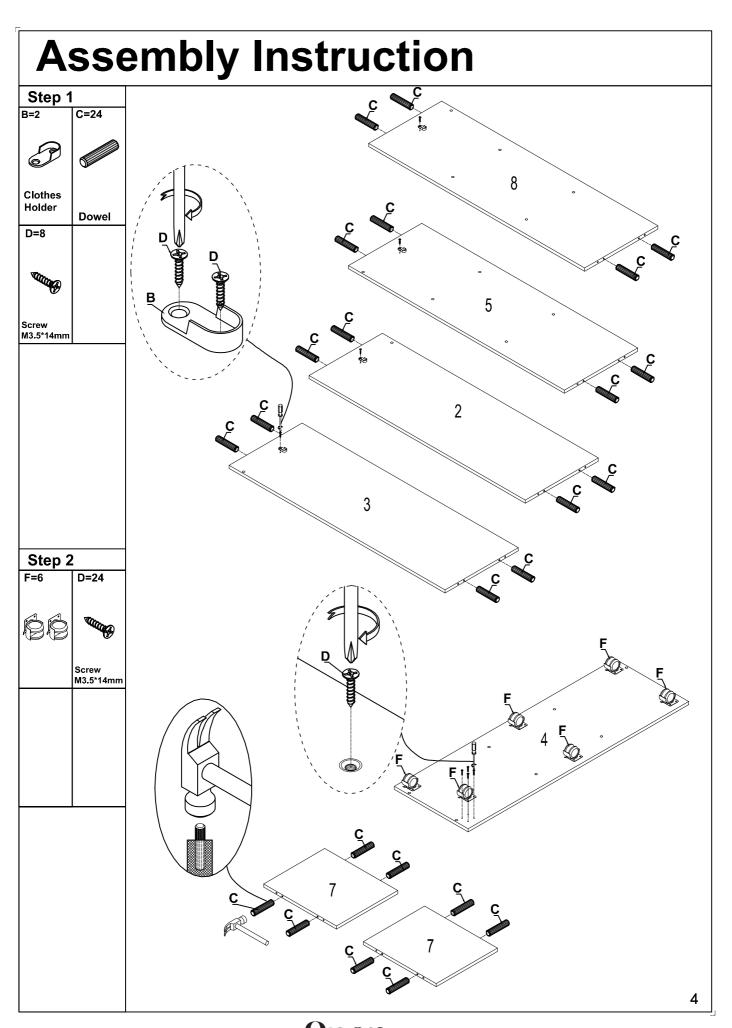

10F2 2,3,5,8.

20F2 1,4,6 X2,7 X2,FITTING KIT.

Open Concept www.spacegeneral.co.nz

Open Concept

Open Concept www.spacegeneral.co.nz

Open Concept www.spacegeneral.co.nz