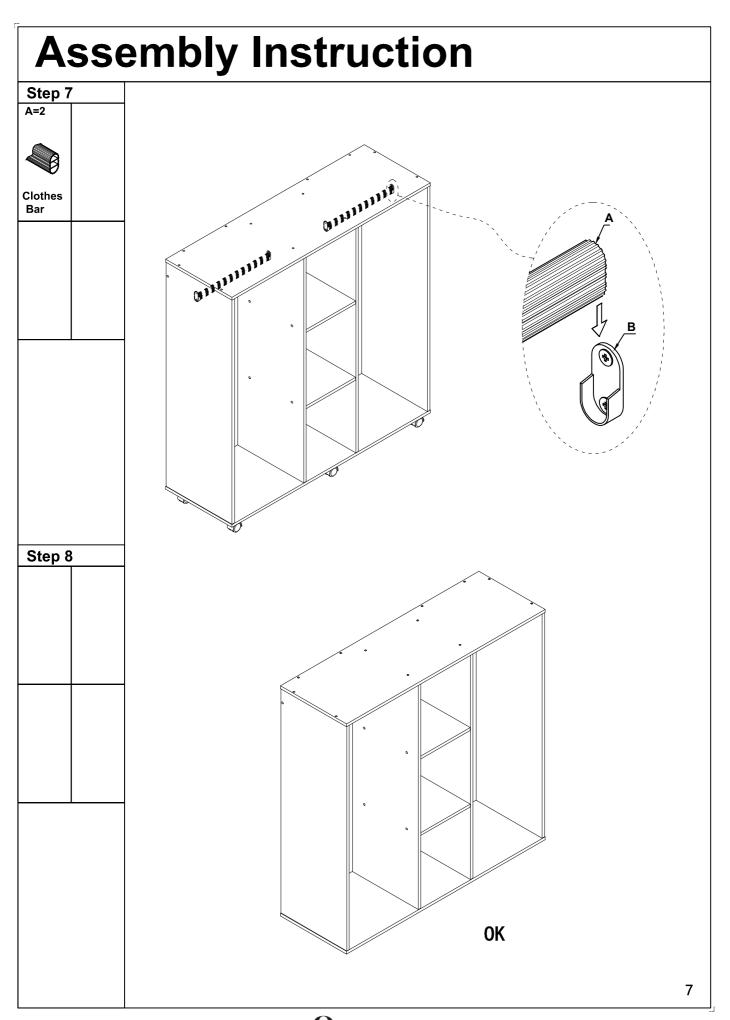

## **Components and Tools**

**IMPORTANT - Please Check If You Have All The Components and Tools.** 

Note: The quantities below are the correct amount to complete the assembly. In some cases more pieces may be supplied than are required.

| A=2                  | B=4            | C=24          | D=32                                                                                                                                                                                                                                                                                                                                                                                                                                                                                                                                                                                                                                                                                                                                                                                                                                                                                                                                                                                                                                                                                                                                                                                                                                                                                                                                                                                                                                                                                                                                                                                                                                                                                                                                                                                                                                                                                                                                                                                                                                                                                                                           | E=32          | F=6 |
|----------------------|----------------|---------------|--------------------------------------------------------------------------------------------------------------------------------------------------------------------------------------------------------------------------------------------------------------------------------------------------------------------------------------------------------------------------------------------------------------------------------------------------------------------------------------------------------------------------------------------------------------------------------------------------------------------------------------------------------------------------------------------------------------------------------------------------------------------------------------------------------------------------------------------------------------------------------------------------------------------------------------------------------------------------------------------------------------------------------------------------------------------------------------------------------------------------------------------------------------------------------------------------------------------------------------------------------------------------------------------------------------------------------------------------------------------------------------------------------------------------------------------------------------------------------------------------------------------------------------------------------------------------------------------------------------------------------------------------------------------------------------------------------------------------------------------------------------------------------------------------------------------------------------------------------------------------------------------------------------------------------------------------------------------------------------------------------------------------------------------------------------------------------------------------------------------------------|---------------|-----|
|                      |                |               | TOTAL STATE OF THE |               |     |
| Clothes Bar<br>412mm | Clothes Holder | Dowel M6*30mm | Screw<br>M3.5*14mm                                                                                                                                                                                                                                                                                                                                                                                                                                                                                                                                                                                                                                                                                                                                                                                                                                                                                                                                                                                                                                                                                                                                                                                                                                                                                                                                                                                                                                                                                                                                                                                                                                                                                                                                                                                                                                                                                                                                                                                                                                                                                                             | M7X45MM SCREW |     |
| G=1                  |                |               |                                                                                                                                                                                                                                                                                                                                                                                                                                                                                                                                                                                                                                                                                                                                                                                                                                                                                                                                                                                                                                                                                                                                                                                                                                                                                                                                                                                                                                                                                                                                                                                                                                                                                                                                                                                                                                                                                                                                                                                                                                                                                                                                |               |     |
|                      |                |               |                                                                                                                                                                                                                                                                                                                                                                                                                                                                                                                                                                                                                                                                                                                                                                                                                                                                                                                                                                                                                                                                                                                                                                                                                                                                                                                                                                                                                                                                                                                                                                                                                                                                                                                                                                                                                                                                                                                                                                                                                                                                                                                                |               |     |