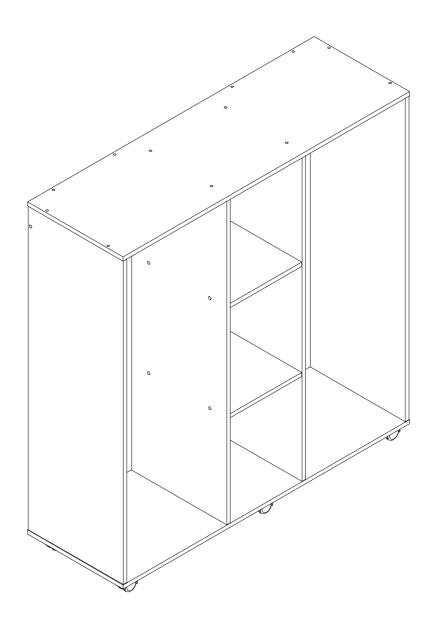

# Mobile Open Wardrobe

Assembly Instructions - Thank you for your purchase. Please follow the instructions below for correct assembly.

WARNING: Any furniture that is not anchored to a wall has the potential to tip over in certain circumstances, i.e. if a child attempts to climb up on the furniture or in the event of an earthpuake. Accordingly, we recommend that all furniture is anchored to a wall. We supply a free safety wall anchor with all furniture sold and we recommend these are used to prevent your product tipping. The fixing device provided should fit most wall types, but please note that different wall materials may require different fixing devices from those supplied.