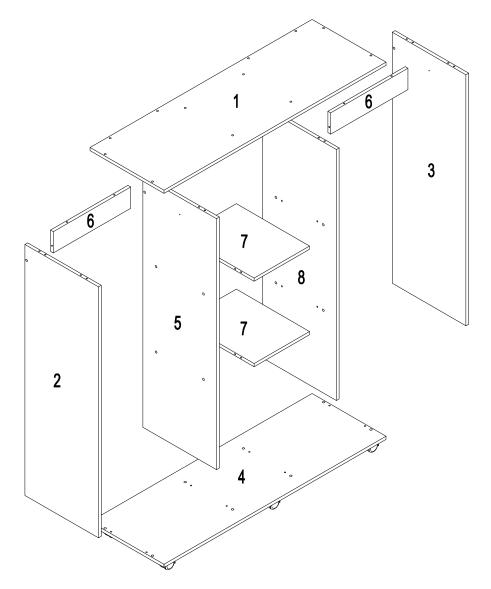

10F2 2,3,5,8.

20F2 1,4,6 X2,7 X2,FITTING KIT.

Open Concept www.spacegeneral.co.nz

Open Concept

Open Concept www.spacegeneral.co.nz

Open Concept www.spacegeneral.co.nz