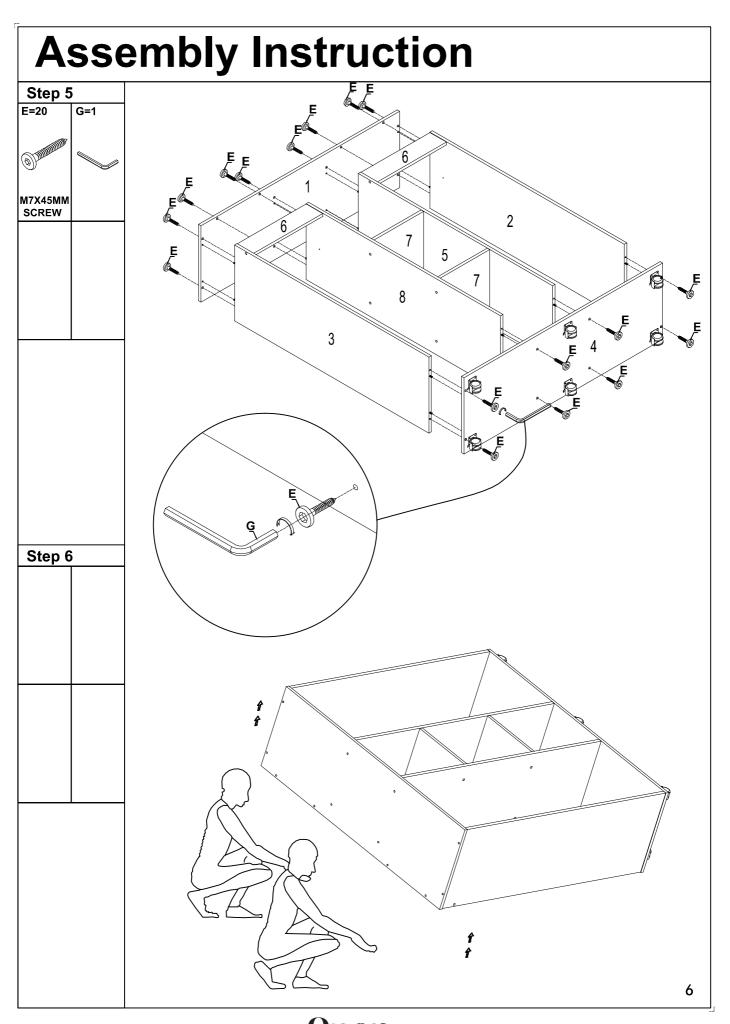

## **Components and Tools**

**IMPORTANT - Please Check If You Have All The Components and Tools.** 

Note: The quantities below are the correct amount to complete the assembly. In some cases more pieces may be supplied than are required.

| A=2                  | B=4            | C=24          | D=32                                                                                                                                                                                                                                                                                                                                                                                                                                                                                                                                                                                                                                                                                                                                                                                                                                                                                                                                                                                                                                                                                                                                                                                                                                                                                                                                                                                                                                                                                                                                                                                                                                                                                                                                                                                                                                                                                                                                                                                                                                                                                                                           | E=32          | F=6 |
|----------------------|----------------|---------------|--------------------------------------------------------------------------------------------------------------------------------------------------------------------------------------------------------------------------------------------------------------------------------------------------------------------------------------------------------------------------------------------------------------------------------------------------------------------------------------------------------------------------------------------------------------------------------------------------------------------------------------------------------------------------------------------------------------------------------------------------------------------------------------------------------------------------------------------------------------------------------------------------------------------------------------------------------------------------------------------------------------------------------------------------------------------------------------------------------------------------------------------------------------------------------------------------------------------------------------------------------------------------------------------------------------------------------------------------------------------------------------------------------------------------------------------------------------------------------------------------------------------------------------------------------------------------------------------------------------------------------------------------------------------------------------------------------------------------------------------------------------------------------------------------------------------------------------------------------------------------------------------------------------------------------------------------------------------------------------------------------------------------------------------------------------------------------------------------------------------------------|---------------|-----|
|                      |                |               | TOTAL STATE OF THE |               |     |
| Clothes Bar<br>412mm | Clothes Holder | Dowel M6*30mm | Screw<br>M3.5*14mm                                                                                                                                                                                                                                                                                                                                                                                                                                                                                                                                                                                                                                                                                                                                                                                                                                                                                                                                                                                                                                                                                                                                                                                                                                                                                                                                                                                                                                                                                                                                                                                                                                                                                                                                                                                                                                                                                                                                                                                                                                                                                                             | M7X45MM SCREW |     |
| G=1                  |                |               |                                                                                                                                                                                                                                                                                                                                                                                                                                                                                                                                                                                                                                                                                                                                                                                                                                                                                                                                                                                                                                                                                                                                                                                                                                                                                                                                                                                                                                                                                                                                                                                                                                                                                                                                                                                                                                                                                                                                                                                                                                                                                                                                |               |     |
|                      |                |               |                                                                                                                                                                                                                                                                                                                                                                                                                                                                                                                                                                                                                                                                                                                                                                                                                                                                                                                                                                                                                                                                                                                                                                                                                                                                                                                                                                                                                                                                                                                                                                                                                                                                                                                                                                                                                                                                                                                                                                                                                                                                                                                                |               |     |