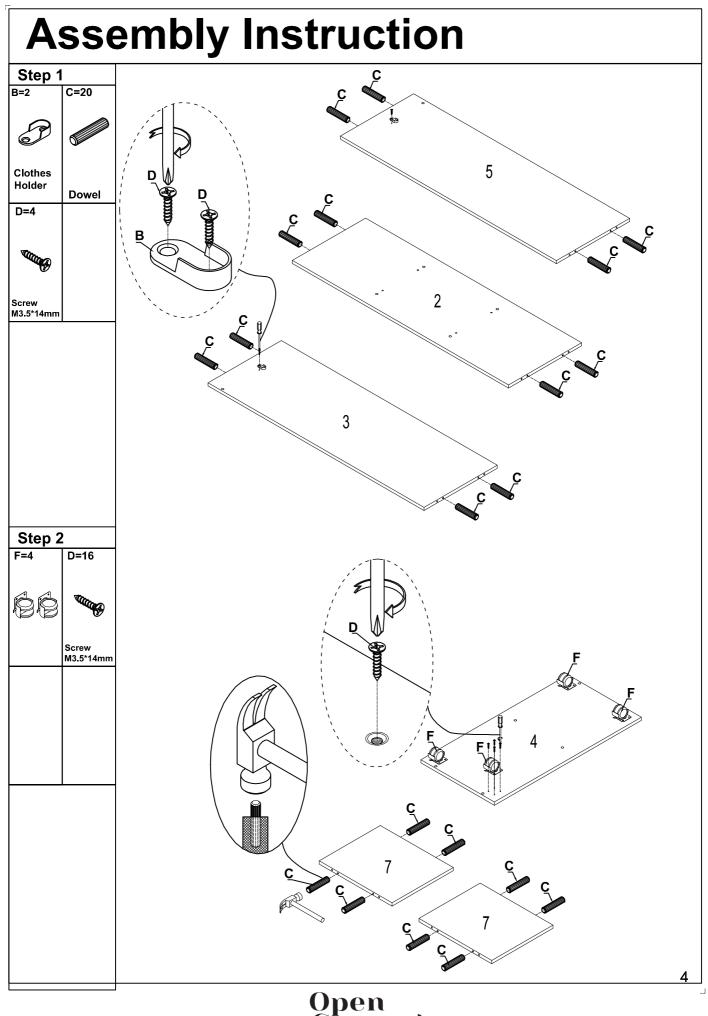

## **Components and Tools**

**IMPORTANT - Please Check If You Have All The Components and Tools.** 

Note: The quantities below are the correct amount to complete the assembly. In some cases more pieces may be supplied than are required.

| Clothes Bar<br>412mm Clothes Holder Dowel M6*30mm Screw<br>M3.5*14mm M7X45MM SCREW   G=1 Image: Clothes Holder Image: Clothes Holder Image: Clothes Holder | A=1 | B=2            | C=20          | D=20  | E=24          | F=4 |
|------------------------------------------------------------------------------------------------------------------------------------------------------------|-----|----------------|---------------|-------|---------------|-----|
| 412mm Clothes Holder Dowel M6*30mm M3.5*14mm M7X45MM SCREW                                                                                                 |     | P              |               | TULUE |               | ÊÊ  |
| G=1                                                                                                                                                        |     | Clothes Holder | Dowel M6*30mm |       | M7X45MM SCREW |     |
|                                                                                                                                                            | G=1 |                |               |       |               |     |
|                                                                                                                                                            |     |                |               |       |               |     |