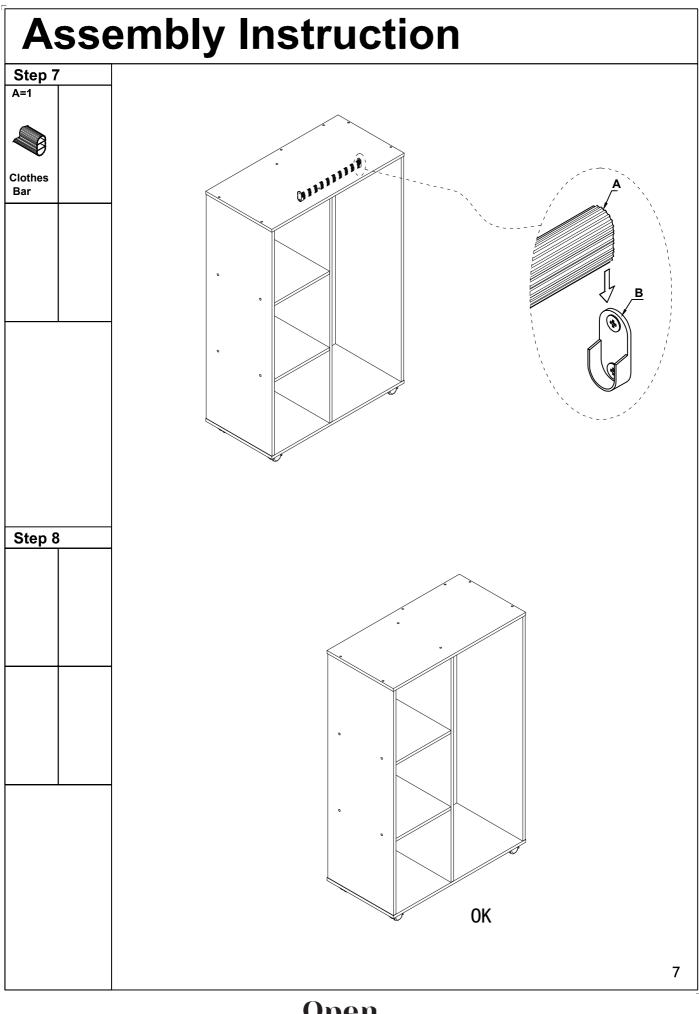

## **Components and Tools**

**IMPORTANT - Please Check If You Have All The Components and Tools.** 

Note: The quantities below are the correct amount to complete the assembly. In some cases more pieces may be supplied than are required.

| Clothes Bar<br>412mm Clothes Holder Dowel M6*30mm Screw<br>M3.5*14mm M7X45MM SCREW   G=1 Image: Clothes Holder Image: Clothes Holder Image: Clothes Holder | A=1 | B=2            | C=20          | D=20  | E=24          | F=4 |
|------------------------------------------------------------------------------------------------------------------------------------------------------------|-----|----------------|---------------|-------|---------------|-----|
| 412mm Clothes Holder Dowel M6*30mm M3.5*14mm M7X45MM SCREW                                                                                                 |     | P              |               | TULUE |               | ÊÊ  |
| G=1                                                                                                                                                        |     | Clothes Holder | Dowel M6*30mm |       | M7X45MM SCREW |     |
|                                                                                                                                                            | G=1 |                |               |       |               |     |
|                                                                                                                                                            |     |                |               |       |               |     |