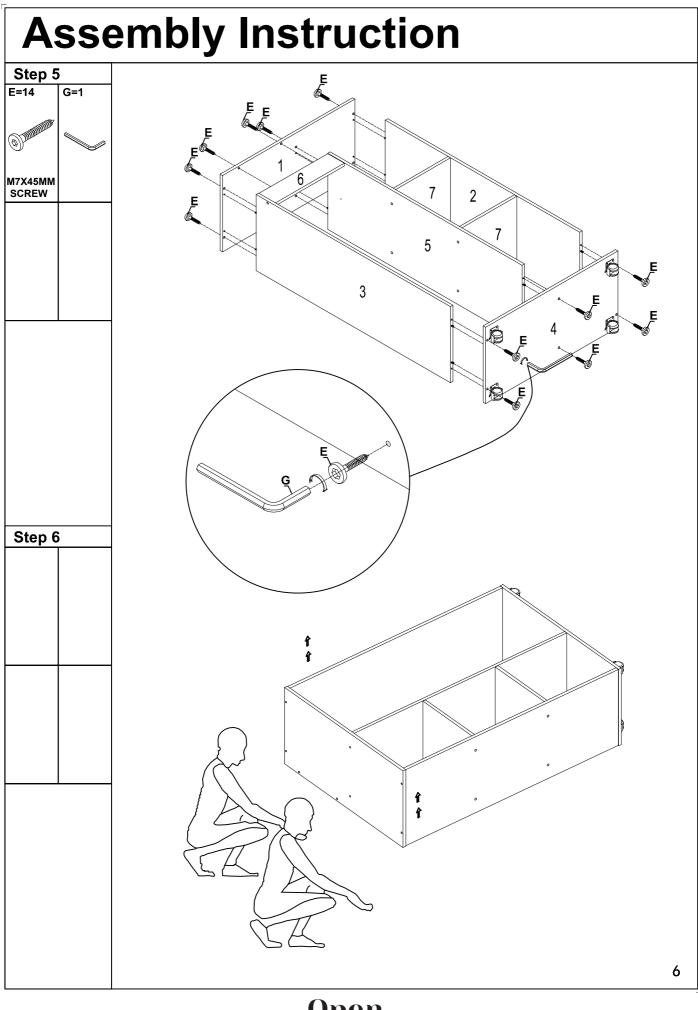

## **Components and Tools**

**IMPORTANT - Please Check If You Have All The Components and Tools.** 

Note: The quantities below are the correct amount to complete the assembly. In some cases more pieces may be supplied than are required.

| Clothes Bar<br>412mm Clothes Holder Dowel M6*30mm Screw<br>M3.5*14mm M7X45MM SCREW   G=1 Image: Clothes Holder Image: Clothes Holder Image: Clothes Holder | A=1 | B=2            | C=20          | D=20  | E=24          | F=4 |
|------------------------------------------------------------------------------------------------------------------------------------------------------------|-----|----------------|---------------|-------|---------------|-----|
| 412mm Clothes Holder Dowel M6*30mm M3.5*14mm M7X45MM SCREW                                                                                                 |     | P              |               | TULUE |               | ÊÊ  |
| G=1                                                                                                                                                        |     | Clothes Holder | Dowel M6*30mm |       | M7X45MM SCREW |     |
|                                                                                                                                                            | G=1 |                |               |       |               |     |
|                                                                                                                                                            |     |                |               |       |               |     |