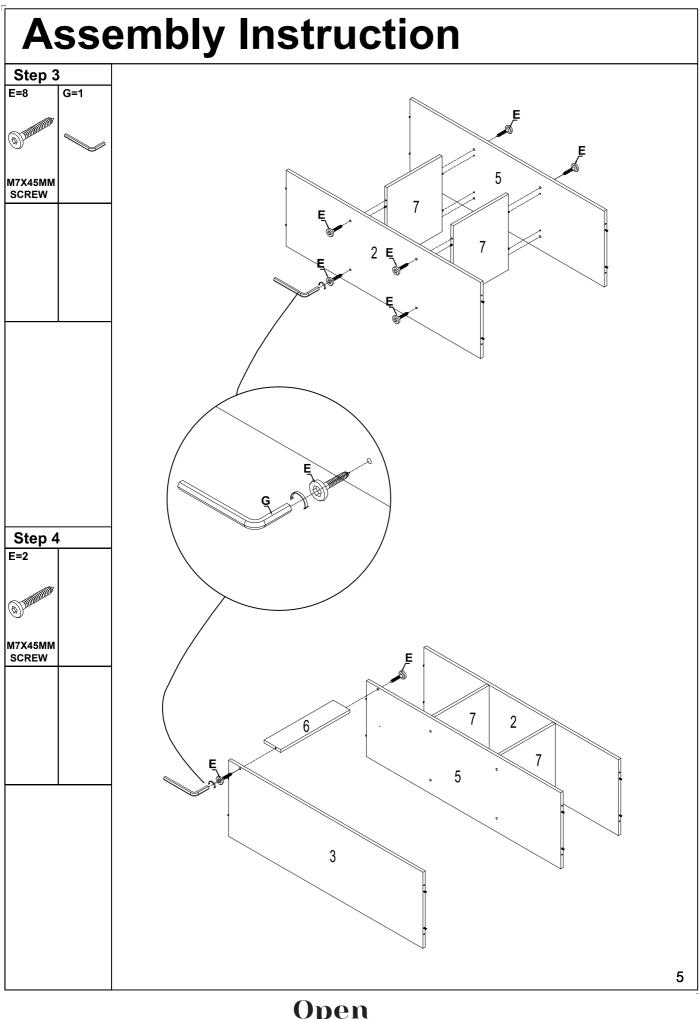

## **Components and Tools**

**IMPORTANT - Please Check If You Have All The Components and Tools.** 

Note: The quantities below are the correct amount to complete the assembly. In some cases more pieces may be supplied than are required.

| Clothes Bar<br>412mm Clothes Holder Dowel M6*30mm Screw<br>M3.5*14mm M7X45MM SCREW   G=1 Image: Clothes Holder Image: Clothes Holder Image: Clothes Holder | A=1 | B=2            | C=20          | D=20  | E=24          | F=4 |
|------------------------------------------------------------------------------------------------------------------------------------------------------------|-----|----------------|---------------|-------|---------------|-----|
| 412mm Clothes Holder Dowel M6*30mm M3.5*14mm M7X45MM SCREW                                                                                                 |     | P              |               | TULUE |               | ÊÊ  |
| G=1                                                                                                                                                        |     | Clothes Holder | Dowel M6*30mm |       | M7X45MM SCREW |     |
|                                                                                                                                                            | G=1 |                |               |       |               |     |
|                                                                                                                                                            |     |                |               |       |               |     |