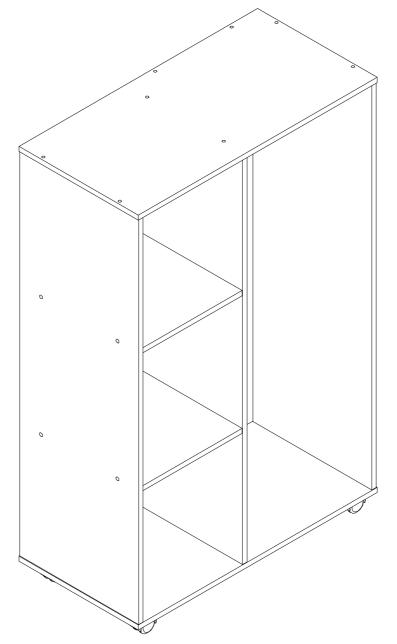

# Open Wardrobe with Hanging Rail

Assembly Instructions - Thank you for your purchase. Please follow the instructions below for correct assembly.

WARNING: Any furniture that is not anchored to a wall has the potential to tip over in certain circumstances, i.e if a child attempts to climb up on the furniture or in the event of an earthpuake. Accordingly, we recommend that all furniture is anchored to a wall. We supply a free safety wall anchor with all furniture sold and we recommend these are used to prevent your product tipping. The fixing device provided should fit most wall types, but please note that different wall materials may require different fixing devices from those supplied.