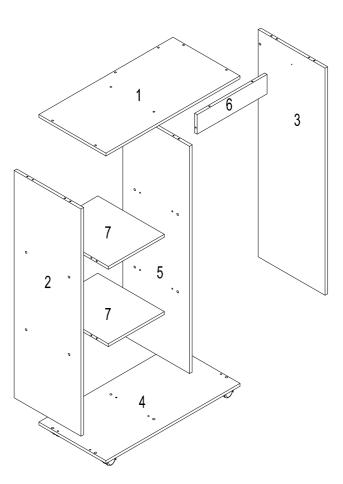

## **Components and Tools**

**IMPORTANT - Please Check If You Have All The Components and Tools.** 

Note: The quantities below are the correct amount to complete the assembly. In some cases more pieces may be supplied than are required.

| Clothes Bar<br>412mm Clothes Holder Dowel M6*30mm Screw<br>M3.5*14mm M7X45MM SCREW   G=1 Image: Clothes Holder Image: Clothes Holder Image: Clothes Holder | A=1 | B=2            | C=20          | D=20  | E=24          | F=4 |
|------------------------------------------------------------------------------------------------------------------------------------------------------------|-----|----------------|---------------|-------|---------------|-----|
| 412mm Clothes Holder Dowel M6*30mm M3.5*14mm M7X45MM SCREW                                                                                                 |     | P              |               | TULUE |               | ÊÊ  |
| G=1                                                                                                                                                        |     | Clothes Holder | Dowel M6*30mm |       | M7X45MM SCREW |     |
|                                                                                                                                                            | G=1 |                |               |       |               |     |
|                                                                                                                                                            |     |                |               |       |               |     |