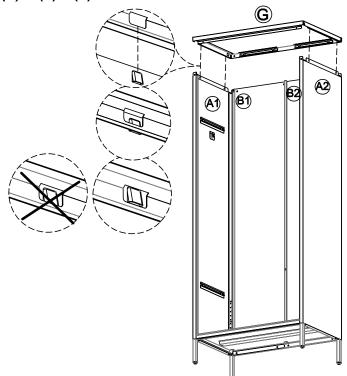

#### $\left(5\right)$ - Attach (H) to pre-assembled unit as below shown.

 $\left( \mathbf{\hat{h}} \right)$  - Attach (G) to pre-assembled unit as below shown.