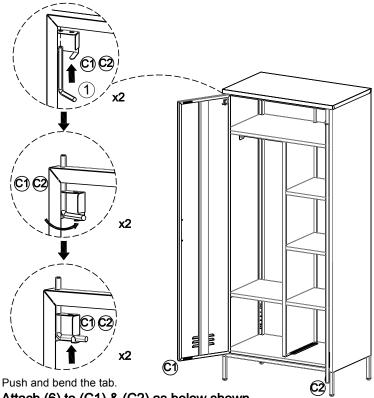

### $\left( 8\right)$ - Attach (2) & (3) to pre-assembled unit as below shown.

-www.spacegeneral.co.nz

 $\left(9\right)$  - Attach (C1) & (C2) to pre-assembled unit as below shown.

Push and bend the tab.

(10) - Attach (6) to (C1) & (C2) as below shown.

(11)

**(9**)

**x2** 

Gaps may appear between the top of the doors and the frame if the item is not on level ground; use the plastic foot cover to level.