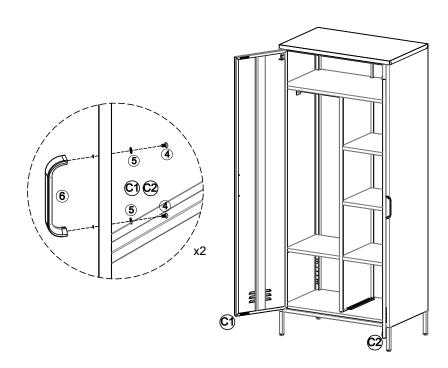

(10) - Attach (6) to (C1) & (C2) as below shown.

(11)

**(9**)

**x2** 

Gaps may appear between the top of the doors and the frame if the item is not on level ground; use the plastic foot cover to level.