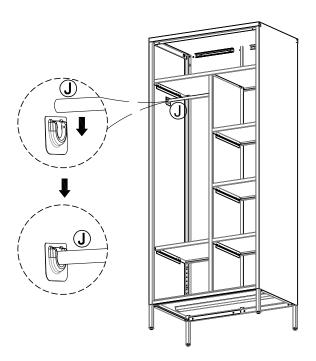

1 x 1<br>1601x354.5x20mm | C2 x 1<br>1601x354.5x20mm | D x 1  762x462x20mm     | E x 2  757x320x20mm     |
| F x 1  757x435x35mm       | G x 4  364x378x20mm       | H x 1                   | I x 1                   |
| J x 1 Ø16*378mm           | 304A370A20IIIII           | 1337A37OA2OIIIII        | 757x400x20mm            |







 $\left(3\right)$  - Attach (F) to (A) & (B) & (E) as below shown.



 $\left(4\right)$  - Attach (D) to (A) & (B) as below shown.



 $\left(5\right)$  - Attach (I) to pre-assembled unit as below shown.



-www.spacegeneral.co.nz

#### $\left(5\right)$ - Attach (H) to pre-assembled unit as below shown.





 $\left( \mathbf{\hat{h}} \right)$  - Attach (G) to pre-assembled unit as below shown.



#### $\left(7\right)$ - Attach (J) to (A1) & (H) as below shown.



### $\left( 8\right)$ - Attach (2) & (3) to pre-assembled unit as below shown.



-www.spacegeneral.co.nz

 $\left(9\right)$  - Attach (C1) & (C2) to pre-assembled unit as below shown.





Push and bend the tab.

(10) - Attach (6) to (C1) & (C2) as below shown.



(11)





**(9**)

**x2** 



Gaps may appear between the top of the doors and the frame if the item is not on level ground; use the plastic foot cover to level.

## Open Concept

## Great Job! You're done it

Don't forget to share how it looks in your space and tag us on Instagram

@spacegeneralnz