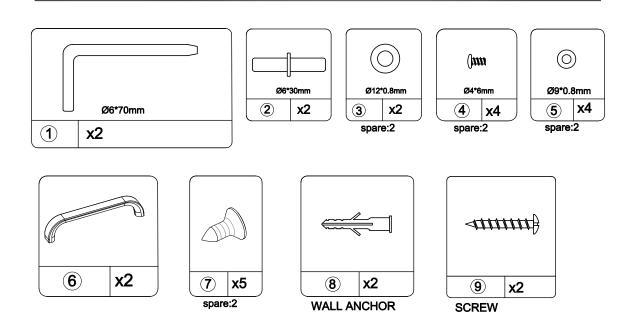

#### Important:

Please read through instructions carefully Before assembly and keep for future reference.

| A1 x 1  1649x460x23mm     | A2 x 1<br>1649x460x23mm   | B1 x 1<br>1628x356x23mm | B2 x 1<br>1628x356x23mm |
|---------------------------|---------------------------|-------------------------|-------------------------|
| C1 x 1<br>1601x354.5x20mm | C2 x 1<br>1601x354.5x20mm | D x 1  762x462x20mm     | E x 2  757x320x20mm     |
| F x 1  757x435x35mm       | G x 4  364x378x20mm       | H x 1                   | I x 1                   |
| J x 1 Ø16*378mm           | 304A370A20IIIII           | 1337A37OA2OIIIII        | 757x400x20mm            |