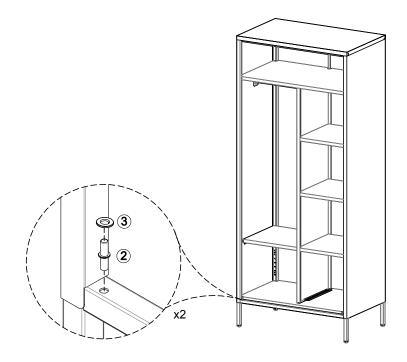

### $\left( 8\right)$ - Attach (2) & (3) to pre-assembled unit as below shown.

-www.spacegeneral.co.nz

 $\left(9\right)$  - Attach (C1) & (C2) to pre-assembled unit as below shown.

Push and bend the tab.