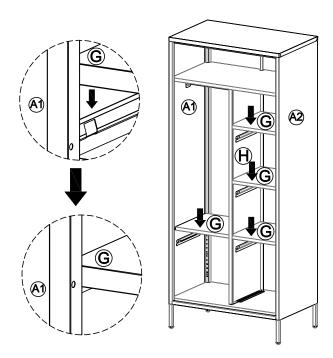

#### $\left(5\right)$ - Attach (H) to pre-assembled unit as below shown.

 $\left( \mathbf{\hat{h}} \right)$  - Attach (G) to pre-assembled unit as below shown.