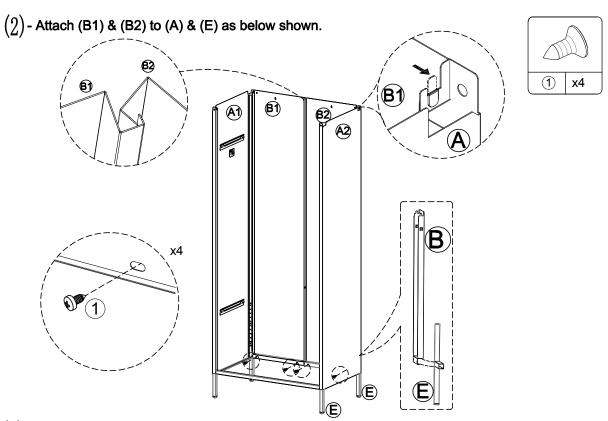

 $\left(3\right)$  - Attach (F) to (A) & (B) & (E) as below shown.

 $\left(4\right)$  - Attach (D) to (A) & (B) as below shown.

 $\left(5\right)$  - Attach (I) to pre-assembled unit as below shown.

-www.spacegeneral.co.nz