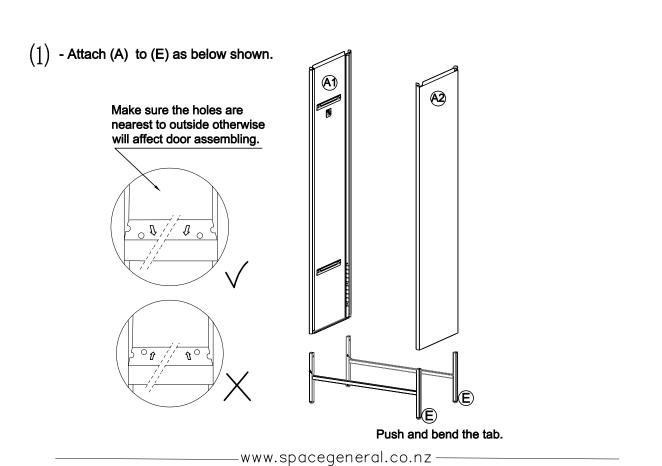

 $\left(3\right)$  - Attach (F) to (A) & (B) & (E) as below shown.

 $\left(4\right)$  - Attach (D) to (A) & (B) as below shown.

 $\left(5\right)$  - Attach (I) to pre-assembled unit as below shown.

-www.spacegeneral.co.nz