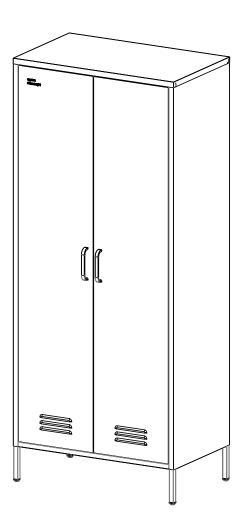

# open concept











#### Important:

Please read through instructions carefully Before assembly and keep for future reference.



| A1 x 1  1649x460x23mm     | A2 x 1<br>1649x460x23mm   | B1 x 1<br>1628x356x23mm | B2 x 1<br>1628x356x23mm |
|---------------------------|---------------------------|-------------------------|-------------------------|
| C1 x 1<br>1601x354.5x20mm | C2 x 1<br>1601x354.5x20mm | D x 1  762x462x20mm     | E x 2  757x320x20mm     |
| F x 1  757x435x35mm       | G x 4  364x378x20mm       | H x 1                   | I x 1                   |
| J x 1 Ø16*378mm           | 304A370A20IIIII           | 1337A37OA2OIIIII        | 757x400x20mm            |







 $\left(3\right)$  - Attach (F) to (A) & (B) & (E) as below shown.



 $\left(4\right)$  - Attach (D) to (A) & (B) as below