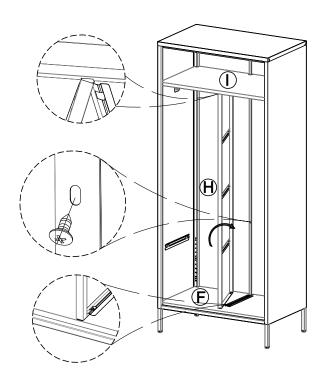

 $\left(3\right)$  - Attach (F) to (A) & (B) & (E) as below shown.

 $\left(4\right)$  - Attach (D) to (A) & (B) as below shown.

 $\left(5\right)$  - Attach (I) to pre-assembled unit as below shown.

-www.spacegeneral.co.nz

#### $\left(5\right)$ - Attach (H) to pre-assembled unit as below shown.

 $\left( \mathbf{\hat{h}} \right)$  - Attach (G) to pre-assembled unit as below shown.