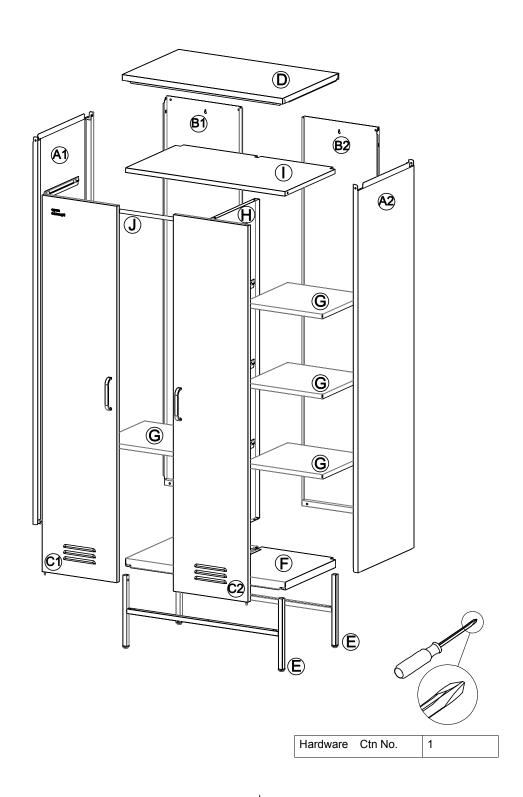

#### Important:

Please read through instructions carefully Before assembly and keep for future reference.

| A1 x 1  1649x460x23mm     | A2 x 1<br>1649x460x23mm   | B1 x 1<br>1628x356x23mm | B2 x 1<br>1628x356x23mm |
|---------------------------|---------------------------|-------------------------|-------------------------|
| C1 x 1<br>1601x354.5x20mm | C2 x 1<br>1601x354.5x20mm | D x 1  762x462x20mm     | E x 2  757x320x20mm     |
| F x 1  757x435x35mm       | G x 4  364x378x20mm       | H x 1                   | I x 1                   |
| J x 1 Ø16*378mm           | 304A370A20IIIII           | 1337A37OA2OIIIII        | 757x400x20mm            |