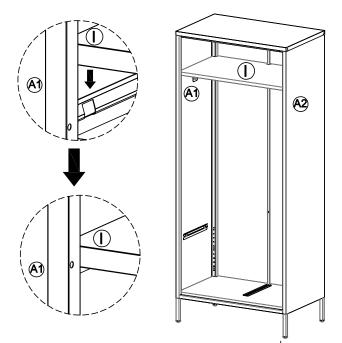

 $\left(3\right)$  - Attach (F) to (A) & (B) & (E) as below shown.

 $\left(4\right)$  - Attach (D) to (A) & (B) as below shown.

 $\left(5\right)$  - Attach (I) to pre-assembled unit as below shown.

-www.spacegeneral.co.nz