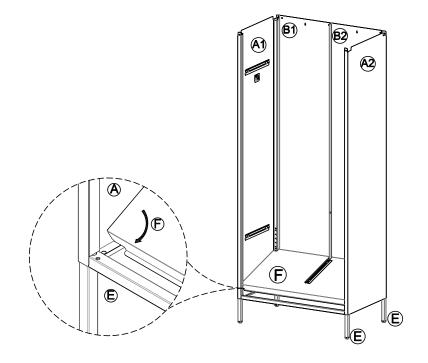

 $\left(3\right)$  - Attach (F) to (A) & (B) & (E) as below shown.

 $\left(4\right)$  - Attach (D) to (A) & (B) as below shown.

 $\left(5\right)$  - Attach (I) to pre-assembled unit as below shown.

-www.spacegeneral.co.nz